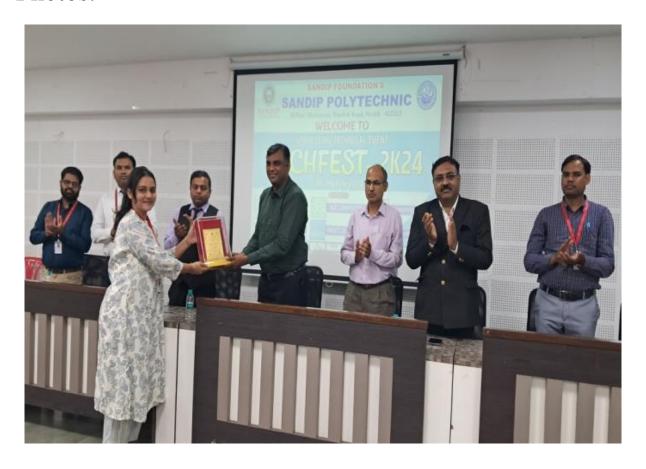

| 7249345465     | Poly, Kopangaon    | 300 [               |      |
| 4    |                                          |                | U                  | Certificates        |      |
|      |                                          |                |                    | 6 4 6               |      |
|      | PRANAV AHIRE                             | 8956013935     | Sandip Polytechnic | Cash Prize of       |      |
| 3.   |                                          |                | Nouhik.            | Certificates        |      |
|      |                                          |                |                    |                     | 113  |

Name and Sign of Project Coordinator

(Department of Civil Engineering)

mr. Ketan Ushir

Name & Sign of Judge

### Photos: