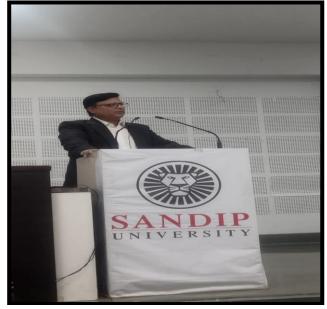

# SANDIP FOUNDATION'S SANDIP POLYTECHNIC, NASHIK DEPARTMENT OF INFORMATION TECHNOLOGY

| Name of Event: Expert Lecture on "Personality Development"                                                                                   |
|----------------------------------------------------------------------------------------------------------------------------------------------|
| <b>Date of Event</b> : 05/04/2023                                                                                                            |
| Resource Person: Mr. Kiran Mohite, Motivational Trainer, Nashik.                                                                             |
| <b>Objectives</b> : Students should be able to understand the various factors which are responsible for the development of good personality. |
| development of good personanty.                                                                                                              |
| Outcomes:                                                                                                                                    |
| Students understand the importance of good personality in Daily and Professional life in order to achieve good                               |
| success. Also student learned how to set the goal and achieve it by doing hard work.                                                         |
| Participants: TYIF and SYIF Students                                                                                                         |

## **Photos:**