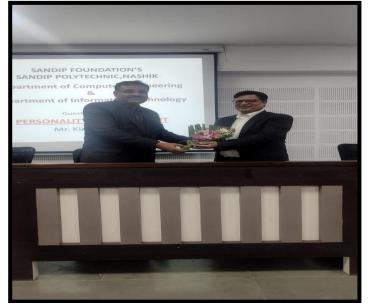

# SANDIP FOUNDATION'S SANDIP POLYTECHNIC, NASHIK DEPARTMENT OF INFORMATION TECHNOLOGY

| Name of Event: Expert Lecture on "Personality Development"                                                                                   |
|----------------------------------------------------------------------------------------------------------------------------------------------|
| <b>Date of Event</b> : 05/04/2023                                                                                                            |
| Resource Person: Mr. Kiran Mohite, Motivational Trainer, Nashik.                                                                             |
| <b>Objectives</b> : Students should be able to understand the various factors which are responsible for the development of good personality. |
| development of good personanty.                                                                                                              |
| Outcomes:                                                                                                                                    |
| Students understand the importance of good personality in Daily and Professional life in order to achieve good                               |
| success. Also student learned how to set the goal and achieve it by doing hard work.                                                         |
| Participants: TYIF and SYIF Students                                                                                                         |

## **Photos:**