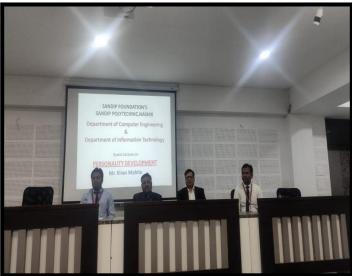

# SANDIP FOUNDATION'S SANDIP POLYTECHNIC, NASHIK DEPARTMENT OF INFORMATION TECHNOLOGY

| Name of Event: Expert Lecture on "Personality Development"                                                                                   |
|----------------------------------------------------------------------------------------------------------------------------------------------|
| <b>Date of Event</b> : 05/04/2023                                                                                                            |
| Resource Person: Mr. Kiran Mohite, Motivational Trainer, Nashik.                                                                             |
| <b>Objectives</b> : Students should be able to understand the various factors which are responsible for the development of good personality. |
| development of good personanty.                                                                                                              |
| Outcomes:                                                                                                                                    |
| Students understand the importance of good personality in Daily and Professional life in order to achieve good                               |
| success. Also student learned how to set the goal and achieve it by doing hard work.                                                         |
| Participants: TYIF and SYIF Students                                                                                                         |

## **Photos:**