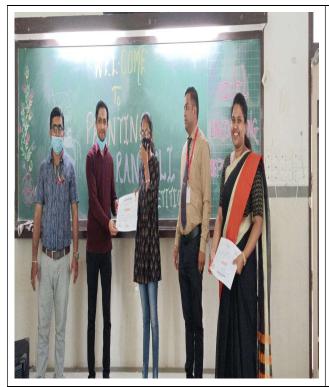

Year (2021 - 22)



## Certificate

| This is to certify that Mr. /Ms | PRANJAL           | SATISH                       | HARAL                      |                   |
|---------------------------------|-------------------|------------------------------|----------------------------|-------------------|
| Of First/Second/Third Year _    | COMPUTER          | Engineer                     | ring has participated in _ | PAINTING          |
| Competition Organized by De     | partment of Civil | Engineering,                 | Sandip Polytechnic, Na     | ishik onl&feb,.22 |
| He / She was adjudged as a W    | inher/Runner Up,  | /Parti <mark>c</mark> ipant. |                            |                   |

Even Coordinator

Head of Department

Principal

## **Event Photos:-18-02-2022**











#### SANDIP FOUNDATION'S

### SANDIP POLYTECHNIC, NASHIK

#### CIVIL ENGINEERING DEPARTMENT

#### NAME OF EVENT: PAINTING COMPETITION

#### DATE:

|     |