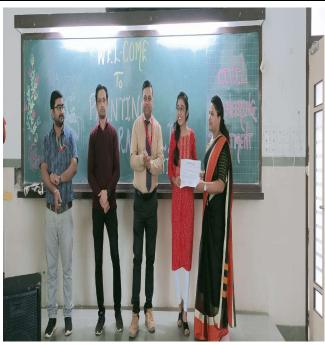

(2021 - 22)



## Certificate

| This is to certify that Mr. /Ms | PRANJAL           | SATISH                       | HARAL                      |                   |
|---------------------------------|-------------------|------------------------------|----------------------------|-------------------|
| Of First/Second/Third Year _    | COMPUTER          | Engineer                     | ring has participated in _ | PAINTING          |
| Competition Organized by De     | partment of Civil | Engineering,                 | Sandip Polytechnic, Na     | ishik onl&feb,.22 |
| He / She was adjudged as a W    | inher/Runner Up,  | /Parti <mark>c</mark> ipant. |                            |                   |

Even Coordinator

Head of Department

Principal

## **Event Photos:-18-02-2022**











#### SANDIP FOUNDATION'S

### SANDIP POLYTECHNIC, NASHIK

#### CIVIL ENGINEERING DEPARTMENT

#### NAME OF EVENT: PAINTING COMPETITION

#### DATE:

|     |