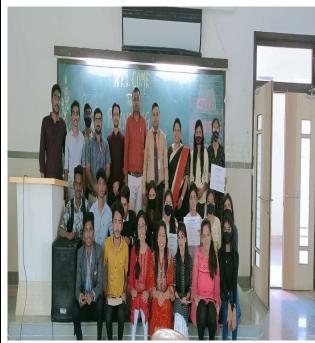

r (2021 - 22)



## Certificate

| This is to certify that Mr. /Ms | PRANJAL           | SATISH                       | HARAL                      |                   |
|---------------------------------|-------------------|------------------------------|----------------------------|-------------------|
| Of First/Second/Third Year _    | COMPUTER          | Engineer                     | ring has participated in _ | PAINTING          |
| Competition Organized by De     | partment of Civil | Engineering,                 | Sandip Polytechnic, Na     | ishik onl&feb,.22 |
| He / She was adjudged as a W    | inher/Runner Up,  | /Parti <mark>c</mark> ipant. |                            |                   |

Even Coordinator

Head of Department

Principal

## **Event Photos:-18-02-2022**











#### SANDIP FOUNDATION'S

### SANDIP POLYTECHNIC, NASHIK

#### CIVIL ENGINEERING DEPARTMENT

#### NAME OF EVENT: PAINTING COMPETITION

#### DATE:

|     |