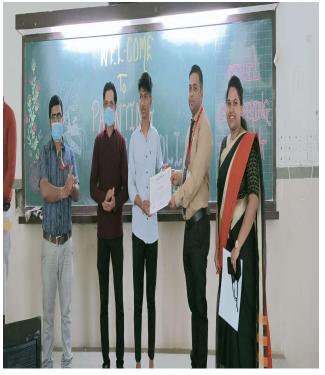

ear (2021 - 22)



## Certificate

| This is to certify that Mr. /Ms | PRANJAL           | SATISH                       | HARAL                      |                   |
|---------------------------------|-------------------|------------------------------|----------------------------|-------------------|
| Of First/Second/Third Year _    | COMPUTER          | Engineer                     | ring has participated in _ | PAINTING          |
| Competition Organized by De     | partment of Civil | Engineering,                 | Sandip Polytechnic, Na     | ishik onl&feb,.22 |
| He / She was adjudged as a W    | inher/Runner Up,  | /Parti <mark>c</mark> ipant. |                            |                   |

Even Coordinator

Head of Department

Principal

## **Event Photos:-18-02-2022**











#### SANDIP FOUNDATION'S

### SANDIP POLYTECHNIC, NASHIK

#### CIVIL ENGINEERING DEPARTMENT

#### NAME OF EVENT: PAINTING COMPETITION

#### DATE:

|     |